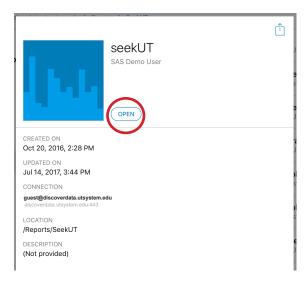

13) To view the report you have subscribed to, select the report from the folder, then select the <OPEN> button from the pop-up.

14) To view all of your reports you have subscribed to, tap <Back> to go to your "Subscriptions" page. Here you can access the reports you have subscribed to by tapping on the report icon under "My Subscriptions".