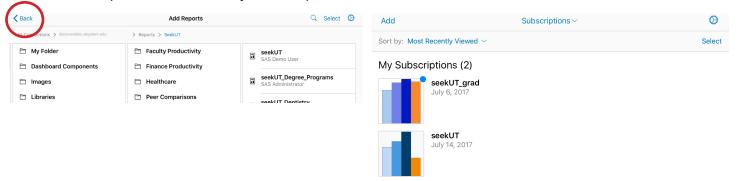

13) To view the report you have subscribed to, select the report from the folder, then select the <OPEN> button from the pop-up.

14) To view all of your reports you have subscribed to, tap <Back> to go to your "Subscriptions" page. Here you can access the reports you have subscribed to by tapping on the report icon under "My Subscriptions".

You will be notified in "Subscriptions" when a report has been updated and changes are available for download.

Use "Subscriptions" to access reports that you have subscribed to and to download updates.

Tap "Add" to access the "Connections" and "Add Reports" list, to look for new reports.