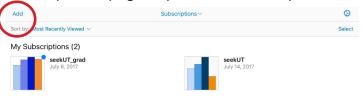

13) To view the report you have subscribed to, select the report from the folder, then select the <OPEN> button from the pop-up.

14) To view all of your reports you have subscribed to, tap <Back> to go to your "Subscriptions" page. Here you can access the reports you have subscribed to by tapping on the report icon under "My Subscriptions".

You will be notified in "Subscriptions" when a report has been updated and changes are available for download.

Use "Subscriptions" to access reports that you have subscribed to and to download updates.