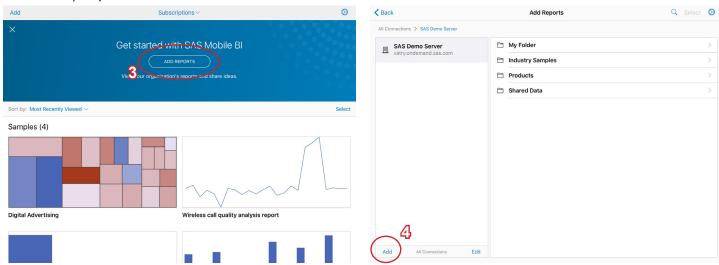

### STEP 2: Connect to the UT System server

- 3) Tap the <ADD REPORTS> button located beneath the "Get Started with SAS Mobile BI" prompt.
- 4) Tap <Add> in the bottom left of the screen.

5) Enter Add Connection information and then tap <Next>.

Tap "Add" to access the "Connections" and "Add Reports" list, to look for new reports.