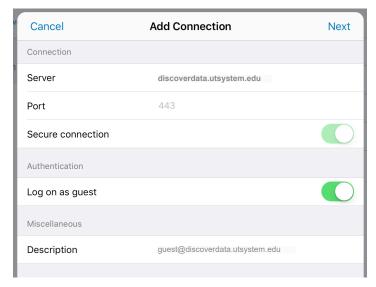

Server (case-sensitive): discoverdata.utsystem.edu

Port: 433

Secure connection should be ON

6) Switch Authentication "Log on as guest" to ON, then tap <Next>.

7) discoverdata should now appear in your "All Connections" list. Tap <guest@discoverdata...>