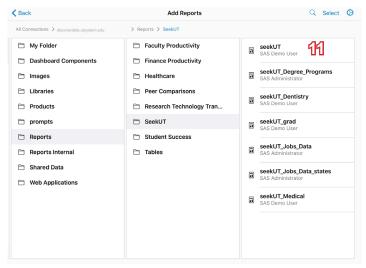

#### \*Swipe left and right between folders if needed.

11) The available reports for topic will be listed. Select a report.

12) A pop-up will appear. You must press the  $\oplus$  button to subscribe to a report. Subscribing to a report downloads it to your device.

13) To view the report you have subscribed to, select the report from the folder, then select the <OPEN> button from the pop-up.

14) To view all of your reports you have subscribed to, tap <Back> to go to your "Subscriptions" page. Here you can access the reports you have subscribed to by tapping on the report icon under "My Subscriptions".