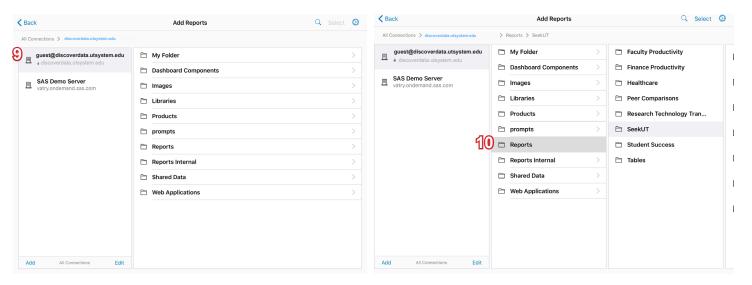

#### **STEP 3: Accessing Reports**

8) If returned to "Subscriptions" page, tap <Add> in the top left of the screen.

- 9) Within the "All Connections" list, tap <guest@discoverdata.utsystem.edu>
- 10) Tap <Reports> from the sub-folders on the right, then select a sub-folder topic.

#### \*Swipe left and right between folders if needed.

11) The available reports for topic will be listed. Select a report.

12) A pop-up will appear. You must press the  $\oplus$  button to subscribe to a report. Subscribing to a report downloads it to your device.