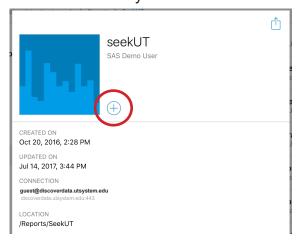

#### \*Swipe left and right between folders if needed.

11) The available reports for topic will be listed. Select a report.

12) A pop-up will appear. You must press the  $\oplus$  button to subscribe to a report. Subscribing to a report downloads it to your device.