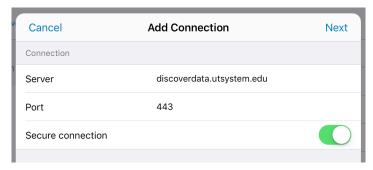

### STEP 2: Connect to the UT System server

- 3) Tap the <ADD REPORTS> button located beneath the "Get Started with SAS Mobile BI" prompt.
- 4) Tap <Add> in the bottom left of the screen.

5) Enter Add Connection information and then tap <Next>.

Server (case-sensitive): discoverdata.utsystem.edu

Port: 433

Secure connection should be ON

6) Switch Authentication "Log on as guest" to ON, then tap <Next>.

7) discoverdata should now appear in your "All Connections" list. Tap <guest@discoverdata...>