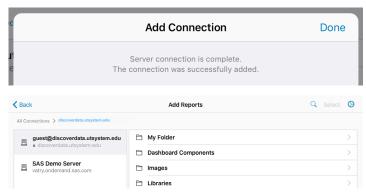

Server (case-sensitive): discoverdata.utsystem.edu

Port: 433

Secure connection should be ON

6) Switch Authentication "Log on as guest" to ON, then tap <Next>.

7) discoverdata should now appear in your "All Connections" list. Tap <guest@discoverdata...>

#### **STEP 3: Accessing Reports**

8) If returned to "Subscriptions" page, tap <Add> in the top left of the screen.

- 9) Within the "All Connections" list, tap <guest@discoverdata.utsystem.edu>
- 10) Tap <Reports> from the sub-folders on the right, then select a sub-folder topic.