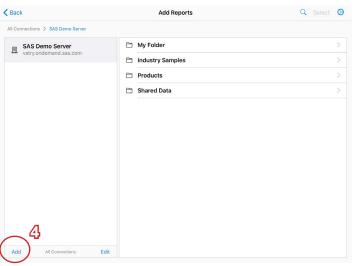

### **STEP 3: Accessing Reports**

8) If returned to "Subscriptions" page, tap <Add> in the top left of the screen.

- 9) Within the "All Connections" list, tap <guest@exploredata.utsystem.edu>
- 10) Tap <Reports> from the sub-folders on the right, then select a sub-folder topic.

#### \*Swipe left and right between folders if needed.

11) The available reports for topic will be listed. Select a report.

12) A pop-up will appear. You must press the  $\bigcirc$  button to subscribe to a report. Subscribing to a report downloads it to your device.