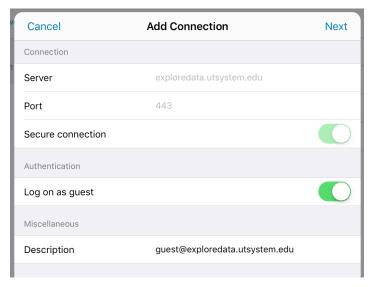

#### STEP 2: Connect to the UT System server

- 3) Tap the <ADD REPORTS> button located beneath the "Get Started with SAS Mobile BI" prompt.
- 4) Tap <Add> in the bottom left of the screen.

5) Enter Add Connection information and then tap <Next>.

Server (case-sensitive): exploredata.utsystem.edu

Port: 433

Secure connection should be ON

6) Switch Authentication "Log on as guest" to ON, then tap <Next>.

7) exploredata should now appear in your "All Connections" list. Tap <guest@exploredata...>.