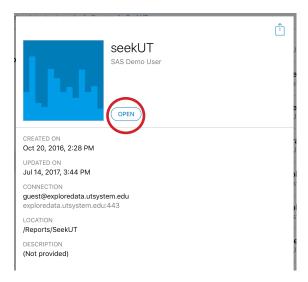

13) To view the report you have subscribed to, select the report from the folder, then select the <OPEN> button from the pop-up.

14) To view all of your reports you have subscribed to, tap <Back> to go to your "Subscriptions" page. Here you can access the reports you have subscribed to by tapping on the report icon under "My Subscriptions".