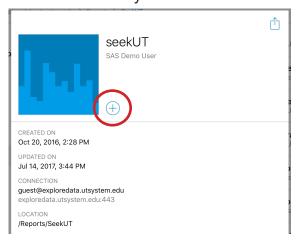

#### \*Swipe left and right between folders if needed.

11) The available reports for topic will be listed. Select a report.

12) A pop-up will appear. You must press the  $\bigcirc$  button to subscribe to a report. Subscribing to a report downloads it to your device.