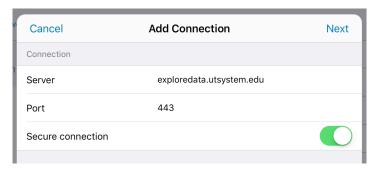

#### STEP 2: Connect to the UT System server

- 3) Tap the <ADD REPORTS> button located beneath the "Get Started with SAS Mobile BI" prompt.
- 4) Tap <Add> in the bottom left of the screen.

5) Enter Add Connection information and then tap <Next>.

Server (case-sensitive): exploredata.utsystem.edu

Port: 433

Secure connection should be ON

6) Switch Authentication "Log on as guest" to ON, then tap <Next>.

7) exploredata should now appear in your "All Connections" list. Tap <guest@exploredata...>.