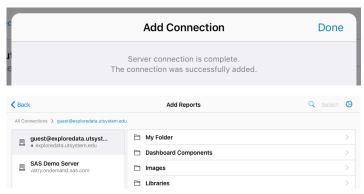

Server (case-sensitive): exploredata.utsystem.edu

Port: 433

Secure connection should be ON

6) Switch Authentication "Log on as guest" to ON, then tap <Next>.

7) exploredata should now appear in your "All Connections" list. Tap <guest@exploredata...>.

### **STEP 3: Accessing Reports**

8) If returned to "Subscriptions" page, tap <Add> in the top left of the screen.

- 9) Within the "All Connections" list, tap <guest@exploredata.utsystem.edu>
- 10) Tap <Reports> from the sub-folders on the right, then select a sub-folder topic.