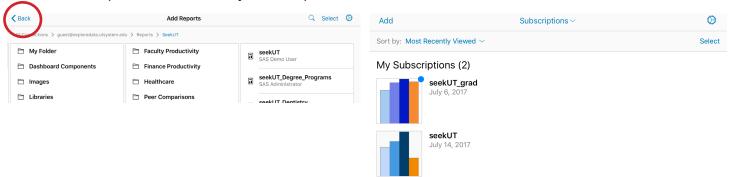

13) To view the report you have subscribed to, select the report from the folder, then select the <OPEN> button from the pop-up.

14) To view all of your reports you have subscribed to, tap <Back> to go to your "Subscriptions" page. Here you can access the reports you have subscribed to by tapping on the report icon under "My Subscriptions".

You will be notified in "Subscriptions" when a report has been updated and changes are available for download.

Use "Subscriptions" to access reports that you have subscribed to and to download updates.

Tap "Add" to access the "Connections" and "Add Reports" list, to look for new reports.