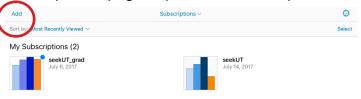

13) To view the report you have subscribed to, select the report from the folder, then select the <OPEN> button from the pop-up.

14) To view all of your reports you have subscribed to, tap <Back> to go to your "Subscriptions" page. Here you can access the reports you have subscribed to by tapping on the report icon under "My Subscriptions".

You will be notified in "Subscriptions" when a report has been updated and changes are available for download.

Use "Subscriptions" to access reports that you have subscribed to and to download updates.