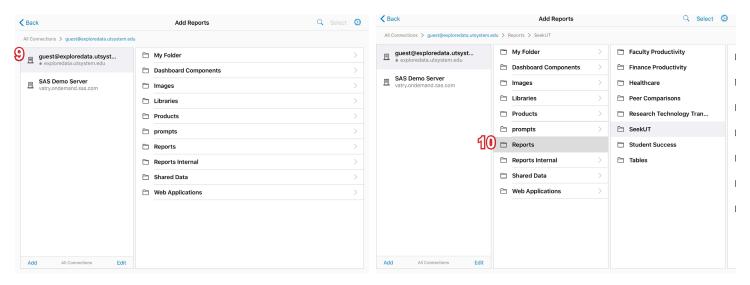

### **STEP 3: Accessing Reports**

8) If returned to "Subscriptions" page, tap <Add> in the top left of the screen.

- 9) Within the "All Connections" list, tap <guest@exploredata.utsystem.edu>
- 10) Tap <Reports> from the sub-folders on the right, then select a sub-folder topic.

#### \*Swipe left and right between folders if needed.

11) The available reports for topic will be listed. Select a report.

12) A pop-up will appear. You must press the  $\bigcirc$  button to subscribe to a report. Subscribing to a report downloads it to your device.