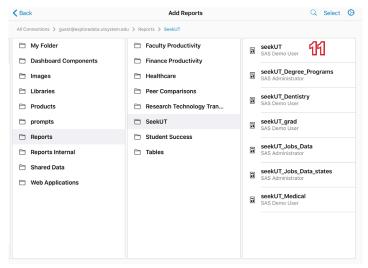

### **STEP 3: Accessing Reports**

8) If returned to "Subscriptions" page, tap <Add> in the top left of the screen.

- 9) Within the "All Connections" list, tap <guest@exploredata.utsystem.edu>
- 10) Tap <Reports> from the sub-folders on the right, then select a sub-folder topic.

#### \*Swipe left and right between folders if needed.

11) The available reports for topic will be listed. Select a report.

12) A pop-up will appear. You must press the  $\bigcirc$  button to subscribe to a report. Subscribing to a report downloads it to your device.