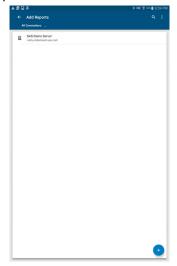

#### STEP 2: Connect to the UT System server

- 3) Tap the <ADD REPORTS> button located beneath the "Get Started with SAS Mobile BI" prompt.
- 4) Tap <Add> in the bottom left of the screen.

5) Enter Add Connection information and then tap <Next>.